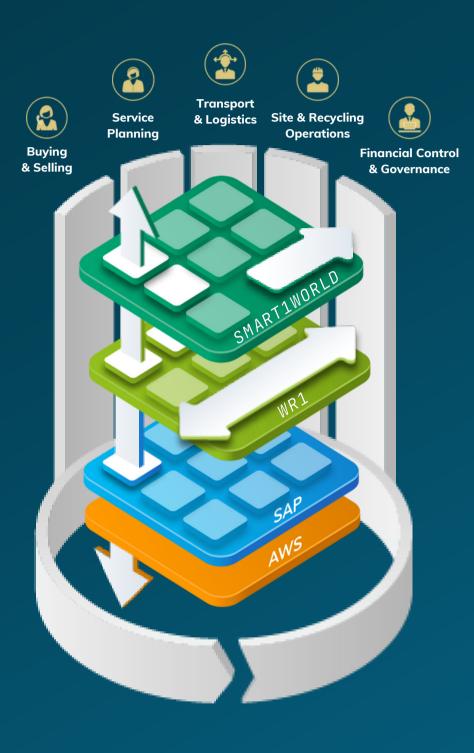

# Technology Stack.

WR1 is a world-leading, integrated software solution with preconfigured waste operations & recycling materials business processes.

- Integrated business process in a single solution, using the same data for accuracy, compliance and reporting.
- Automated tasks, activities, processes and master data control over integrated native mobile and web apps.
- Instant control and complete visibility across your entire waste management and recycling operations.

- A suite of mobile, web and IoT apps to increase interaction, enhance workflow, useability, engagement & information.
- SAP for all back office finance and accounting. Delivering control, governance, compliance and analytics.
- Amazon Web Services (AWS) provides world leading cloud computing and storage services for WR1.