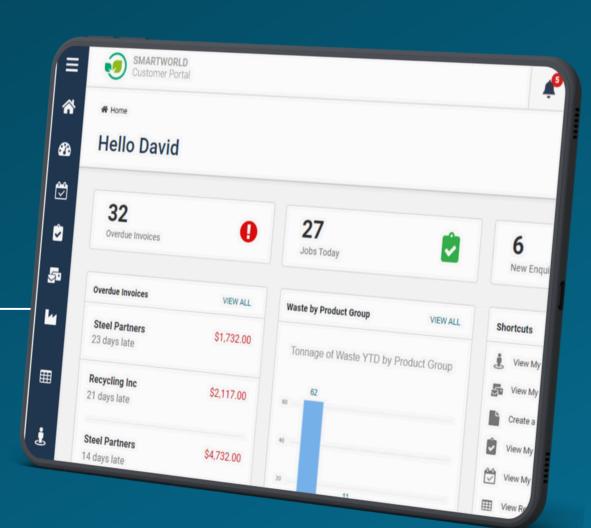

From waste collection to recycling and selling materials, WR1 delivers instant control and complete visibility across your entire waste management and recycling operations.

Master Data 6.1 Data Uploaders with M&A Management 6.2 Activity Management 6.3 Analytics 6.4

### WR1 Process Flow.

WR1 delivers instant control & complete visibility across operations for businesses operating in waste, recycling & environmental sectors.

Billing & Payment Manager 5.1 Integrated Order to Cash 5.2 Integrated Purchase to Pay 5.3 Integrated Finance Accounting & HR 5.4 Asset Maintenance 5.5